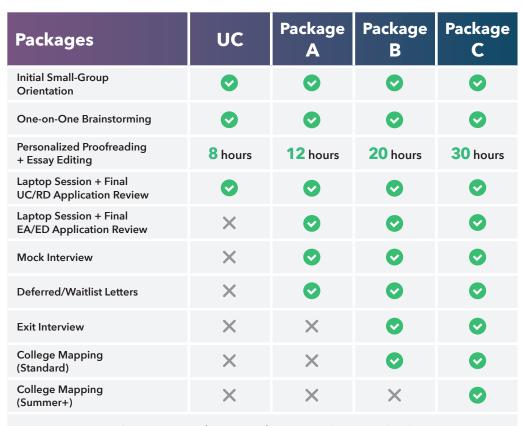

### College Mapping (Standard)

#### A 1-on-1 consultation with the Elite Director to:

- assess your student's high school profile,
- determine which colleges would best fit your student,
- develop a list of Reach, Target, and Safety schools based on your student's intended major, experience, credentials, and more
- Included in Packages B & C (or \$750 as a standalone service)

## College Mapping (Summer+)

#### A 1-on-1 consultation with the Elite Director, including:

- all College Mapping Standard services, plus
- summer activity planning before 12th grade
- Included in Package C (or \$900 as a standalone service)